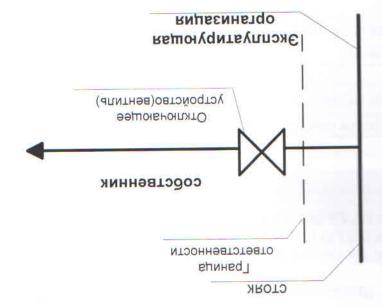

OTBETCTBEHHOCTN. РФ № 491 п.1, техническим паспортом жилого дома в пределах границ эксплуатационной определяется статьёй 36 главы 6 Жилищного кодекса РФ, Постановлением Правительства 2.5.Общее имущество многоквартирного жилого дома в настоящем Договоре

#### HOPOTO NTO OBASAHHOCTN CTOPOH

собственностью другой организации.

линия электропередачи от подстанции до ВРУ многоквартирного дома является автоматических выключателей и электросчётчиков, являются общим имуществом. Кабельная стояковые провода, этажные шиты со всем оборудованием, за исключением квартирных электротехническое оборудование и электропроводка в местах общего пользования, вводному распределительному устройству (ВРУ) многоквартирного дома. ВРУ,

-в системе электроснабжения - по точке присоединения кабельных наконечников к канализационная сеть являются собственностью другой организации; общим имуществом. Первый канализационный колодец (колодцы) и дворовая помещениях собственников, а также вытяжные трубы и фановая разводка в доме, являются и стояковые канализационные трубопроводы до плоскости раструбов тройников в

первый канализационный колодец (колодцы). Выпуск из домовой канализации, разводящие -в системе водоотведения (канализации) - по канализационному выпуску (выпускам) в

Подводящий тругопровод до входной задвижки (вентилю) является собственностью другой вентилями, расположенными в помещениях собственников, являются общим имуществом. задвижка (вентиль), воломерный узел, разводящие и стояковые трубопроводы с отсечными

-в системе холодного водоснабжения - по внешнему срезу фундамента. Входная

Подводящие трубопроводы до входных задвижек являются собственностыю другой вентилями, расположенными в помещениях собственников, являются общим имуществом. задвижки, элеваторные узлы, разводящие и стояковые трубопроводы с отсечными подводящем трубопроводе системы теплопотребления многоквартирного дома. Входные -в системе отопления и горячего водоснабжения – по входным задвижкам на

отсутствии – по границам придомовой территории технического паспорта дома; многоквартирного дома, согласно государственному кадастровому учёту, а при его

-по земельному участку – по установленным границам земельного принадлежащим другим организациям (собственникам, нанимателям) проходит:

2.5.2.Граница между общим имуществом в многоквартирном доме и имуществом, Квартирный электросчётчик принадлежит к личному имуществу Собственника.

-в системе электроснабжения – на нижних губках вводного квартирного автомата. стояка, проходящего через помещение Собственника;

-в системах водоотведения (канализации) - по отходящему раструбу на тройнике

отключающего устройства - граница проходит по резьбовым (сварным) соединениям на приборы, полотенцесущитель, в этом случае, принадлежат Собственнику. При отсутствии ответвлениях от стояков, проходящих через помещение Собственника. Отопительные резьбовом соединении до первого отключающего устройства (вентиля), расположенного на -в системах отопления, горячего, холодного водоснабжения и газоснабжения – на

оконным заполнениям и входной двери в помещение (квартиру) Собственника;

-по строительным конструкциям - по внутренней поверхности стен помещения, многоквартирном доме проходит:

2.5.1. Граница между личным имуществом Собственника и общим имуществом в