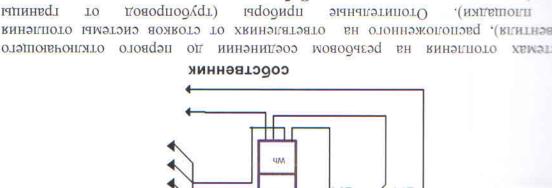

-в системе электроснабжения - по точке присоединения кабельных наконечников к канализационная сеть являются собственностью другой организации; общим имуществом. Первый канализационный колодец (колодцы) и дворовая помещениях собственников, а также вытяжные трубы и фановая разводка в доме, являются и стояковые канализационные трубопроводы до плоскости раструбов тройников в

первый канализационный колодец (колодцы). Выпуск из домовой канализации, разводящие -в системе водоотведения (канализации) - по канализационному выпуску (выпускам) в

Подводящий тругопровод до входной задвижки (вентилю) является собственностью другой вентилями, расположенными в помещениях собственников, являются общим имуществом. задвижка (вентиль), воломерный узел, разводящие и стояковые трубопроводы с отсечными

-в системе холодного водоснабжения - по внешнему срезу фундамента. Входная

Подводящие трубопроводы до входных задвижек являются собственностыю другой вентилями, расположенными в помещениях собственников, являются общим имуществом. задвижки, элеваторные узлы, разводящие и стояковые трубопроводы с отсечными подводящем трубопроводе системы теплопотребления многоквартирного дома. Входные -в системе отопления и горячего водоснабжения – по входным задвижкам на

отсутствии – по границам придомовой территории технического паспорта дома; многоквартирного дома, согласно государственному кадастровому учёту, а при его

-по земельному участку – по установленным границам земельного принадлежащим другим организациям (собственникам, нанимателям) проходит:

2.5.2.Граница между общим имуществом в многоквартирном доме и имуществом, Квартирный электросчётчик принадлежит к личному имуществу Собственника.

-в системе электроснабжения – на нижних губках вводного квартирного автомата. стояка, проходящего через помещение Собственника;

-в системах водоотведения (канализации) - по отходящему раструбу на тройнике

отключающего устройства - граница проходит по резьбовым (сварным) соединениям на приборы, полотенцесущитель, в этом случае, принадлежат Собственнику. При отсутствии ответвлениях от стояков, проходящих через помещение Собственника. Отопительные резьбовом соединении до первого отключающего устройства (вентиля), расположенного на -в системах отопления, горячего, холодного водоснабжения и газоснабжения – на

оконным заполнениям и входной двери в помещение (квартиру) Собственника;

-по строительным конструкциям - по внутренней поверхности стен помещения, многоквартирном доме проходит:

2.5.1. Граница между личным имуществом Собственника и общим имуществом в