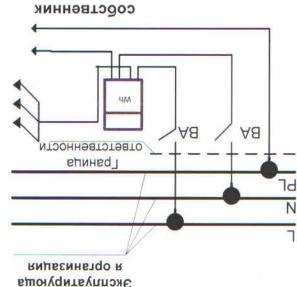

#### HOPOTO NTO OBASAHHOCTN CTOPOH

собственностью другой организации.

линия электропередачи от подстанции до ВРУ многоквартирного дома является автоматических выключателей и электросчётчиков, являются общим имуществом. Кабельная стояковые провода, этажные шиты со всем оборудованием, за исключением квартирных электротехническое оборудование и электропроводка в местах общего пользования, вводному распределительному устройству (ВРУ) многоквартирного дома. ВРУ,

2.5.2.Граница между общим имуществом в многоквартирном доме и имуществом, Квартирный электросчётчик принадлежит к личному имуществу Собственника.

-в системе электроснабжения – на нижних губках вводного квартирного автомата. стояка, проходящего через помещение Собственника;