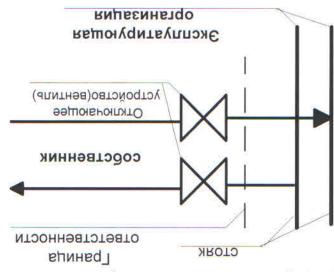

-в системе электроснабжения - по точке присоединения кабельных наконечников к канализационная сеть являются собственностью другой организации; общим имуществом. Первый канализационный колодец (колодцы) и дворовая помещениях собственников, а также вытяжные трубы и фановая разводка в доме, являются и стояковые канализационные трубопроводы до плоскости раструбов тройников в

первый канализационный колодец (колодцы). Выпуск из домовой канализации, разводящие -в системе водоотведения (канализации) - по канализационному выпуску (выпускам) в

Подводящий тругопровод до входной задвижки (вентилю) является собственностью другой вентилями, расположенными в помещениях собственников, являются общим имуществом. задвижка (вентиль), воломерный узел, разводящие и стояковые трубопроводы с отсечными

-в системе холодного водоснабжения - по внешнему срезу фундамента. Входная

Подводящие трубопроводы до входных задвижек являются собственностыю другой вентилями, расположенными в помещениях собственников, являются общим имуществом. задвижки, элеваторные узлы, разводящие и стояковые трубопроводы с отсечными подводящем трубопроводе системы теплопотребления многоквартирного дома. Входные -в системе отопления и горячего водоснабжения – по входным задвижкам на

отсутствии – по границам придомовой территории технического паспорта дома; многоквартирного дома, согласно государственному кадастровому учёту, а при его

-по земельному участку – по установленным границам земельного принадлежащим другим организациям (собственникам, нанимателям) проходит:

2.5.2.Граница между общим имуществом в многоквартирном доме и имуществом, Квартирный электросчётчик принадлежит к личному имуществу Собственника.

-в системе электроснабжения – на нижних губках вводного квартирного автомата. стояка, проходящего через помещение Собственника;

-в системах водоотведения (канализации) - по отходящему раструбу на тройнике

отключающего устройства - граница проходит по резьбовым (сварным) соединениям на приборы, полотенцесущитель, в этом случае, принадлежат Собственнику. При отсутствии ответвлениях от стояков, проходящих через помещение Собственника. Отопительные резьбовом соединении до первого отключающего устройства (вентиля), расположенного на -в системах отопления, горячего, холодного водоснабжения и газоснабжения – на

оконным заполнениям и входной двери в помещение (квартиру) Собственника;

-по строительным конструкциям - по внутренней поверхности стен помещения, многоквартирном доме проходит:

2.5.1. Граница между личным имуществом Собственника и общим имуществом в