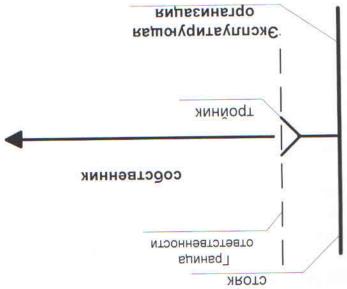

-в системе электроснабжения - по точке присоединения кабельных наконечников к канализационная сеть являются собственностью другой организации; общим имуществом. Первый канализационный колодец (колодцы) и дворовая помещениях собственников, а также вытяжные трубы и фановая разводка в доме, являются и стояковые канализационные трубопроводы до плоскости раструбов тройников в

первый канализационный колодец (колодцы). Выпуск из домовой канализации, разводящие -в системе водоотведения (канализации) - по канализационному выпуску (выпускам) в

Подводящий тругопровод до входной задвижки (вентилю) является собственностью другой вентилями, расположенными в помещениях собственников, являются общим имуществом. задвижка (вентиль), воломерный узел, разводящие и стояковые трубопроводы с отсечными

-в системе холодного водоснабжения - по внешнему срезу фундамента. Входная

Подводящие трубопроводы до входных задвижек являются собственностыю другой вентилями, расположенными в помещениях собственников, являются общим имуществом. задвижки, элеваторные узлы, разводящие и стояковые трубопроводы с отсечными подводящем трубопроводе системы теплопотребления многоквартирного дома. Входные -в системе отопления и горячего водоснабжения – по входным задвижкам на

отсутствии – по границам придомовой территории технического паспорта дома; многоквартирного дома, согласно государственному кадастровому учёту, а при его

-по земельному участку – по установленным границам земельного принадлежащим другим организациям (собственникам, нанимателям) проходит:

2.5.2.Граница между общим имуществом в многоквартирном доме и имуществом, Квартирный электросчётчик принадлежит к личному имуществу Собственника.

-в системе электроснабжения – на нижних губках вводного квартирного автомата. стояка, проходящего через помещение Собственника;

-в системах водоотведения (канализации) - по отходящему раструбу на тройнике

отключающего устройства - граница проходит по резьбовым (сварным) соединениям на приборы, полотенцесущитель, в этом случае, принадлежат Собственнику. При отсутствии ответвлениях от стояков, проходящих через помещение Собственника. Отопительные резьбовом соединении до первого отключающего устройства (вентиля), расположенного на -в системах отопления, горячего, холодного водоснабжения и газоснабжения – на

оконным заполнениям и входной двери в помещение (квартиру) Собственника;

-по строительным конструкциям - по внутренней поверхности стен помещения, многоквартирном доме проходит:

2.5.1. Граница между личным имуществом Собственника и общим имуществом в